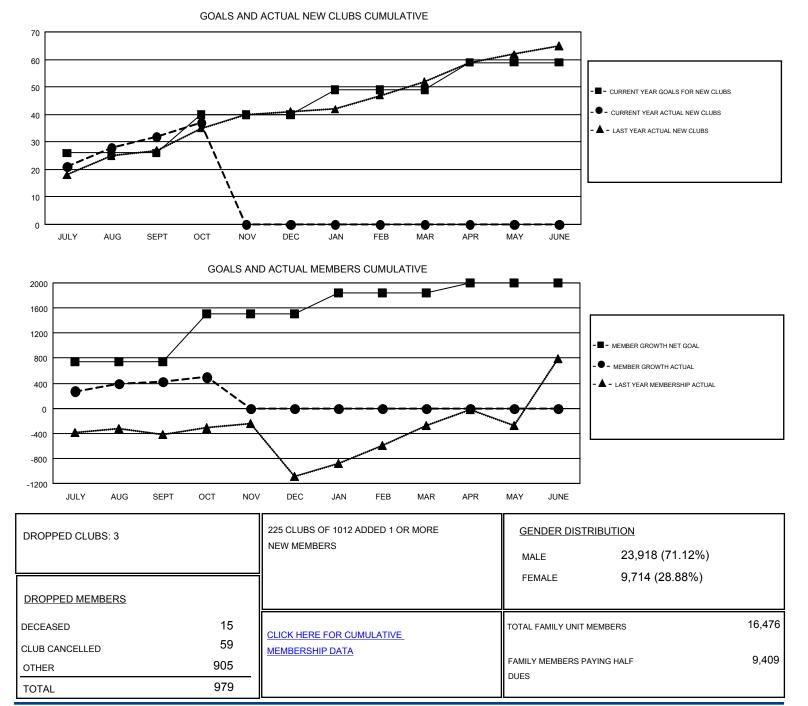

## GMT: ANIL TULSYAN

| Clubs                 |               |           |               | Members<br>RESULTS FOR 2018-2019 |                           |                         |                                                    |
|-----------------------|---------------|-----------|---------------|----------------------------------|---------------------------|-------------------------|----------------------------------------------------|
| RESULTS FOR 2018-2019 |               |           |               |                                  |                           |                         |                                                    |
| QUARTER               | NEW CLUB GOAL | NEW CLUBS | DROPPED CLUBS | QUARTER                          | MEMBER GROWTH NET<br>GOAL | MEMBER GROWTH<br>ACTUAL | DROPPED<br>MEMBERS ACTUAL<br>(including transfers) |
| JULY/AUG/SEPT         | 26            | 32        | 2             | JULY/AUG/SEPT                    | 747                       | 1,404                   | 802                                                |
| OCT/NOV/DEC           | 14            | 5         | 1             | OCT/NOV/DEC                      | 760                       | 285                     | 178                                                |
| JAN/FEB/MAR           | 9             | 0         | 0             | JAN/FEB/MAR                      | 341                       | 0                       | 0                                                  |
| APR/MAY/JUNE          | 10            | 0         | 0             | APR/MAY/JUNE                     | 146                       | 0                       | 0                                                  |